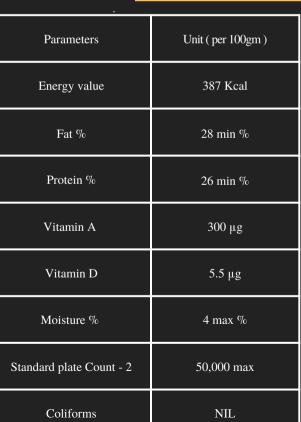

### INSTANT FULL CREAM MILK POWDER WITH VITAMIN A & D

### DESCRIPTION

- IFCMP is obtained by removing water from pasteurized whole milk.
- The biggest difference between whole milk powder and skimmed milk powder is the fat content.
- Removal of fat content from milk has a direct impact on the calorie count.
- Skim milk powder also has a lower cholesterol content than whole milk.

#### USAGE:

Best suitable for drinking by it self, in Tea & Coffee, for Curd, Sweets, Biscuit, Confectionery & Ice-Cream.



# COMPOSITION

# PACKAGING

25 Kg : Bulk Packaging

## CONTACT US

1

EstoniaAddress:-Kuber Global OU, Narva mnt 5, 10117 Tallinn, Tallinn, Estonia Ph.: +372-6311118

India Address:-Kuber Global OU, Plot No 29-30 (Apartment - Shantam 2), Upkar society, Behind - Inox, Land Mark- Aishwarya building, Near vahanvti temple. Race Course, Vadodara, PIN 390007 Ph: +91- 9833927436, +91-9510311143

info@kuber-globalgroup.com www.kuber-globalgroup.com